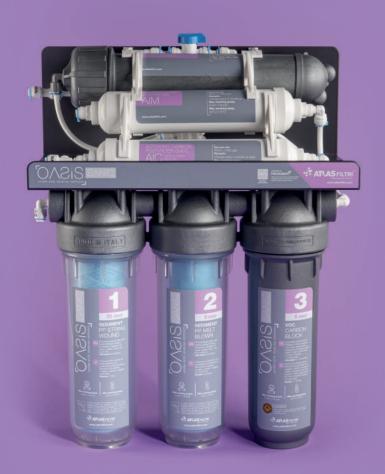

## O/2/SISANIC

#### OASIS SANIC to rodzina

poprawiając smak i zapach wody. Stosowanie systemów OASIS SANIC pomaga przyczyniając się w ten sposób do czystszego