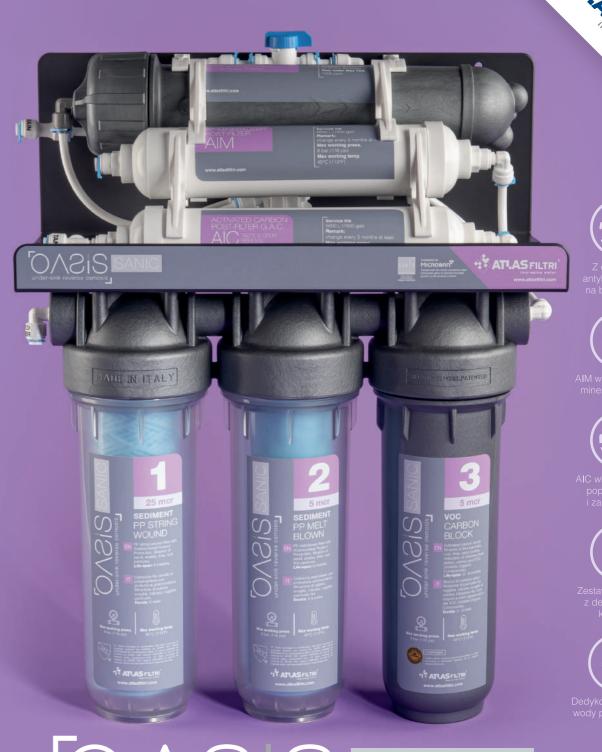

## O/2/SISANIC

#### OASIS SANIC to rodzina

poprawiając smak i zapach wody. Stosowanie systemów OASIS SANIC pomaga przyczyniając się w ten sposób do czystszego

#### Główne cechy zestawu

- Zawór odcinający
  Wkład końcowy z węglem aktywnym AIC
  Wkład końcowy remineralizujący AIM
  Zestaw instalacyjny z dedykowanym kranikiem

#### -WARUNKI PRACY

Max ciśnienie robocze 8 bar (116 psi) Min ciśnienie robocze 3 bar (45.5 psi)

Max temperatura pracy 45°C (113°F)

1000 ppm

Wydajność membrany 75 GPD (284 I/dzień)