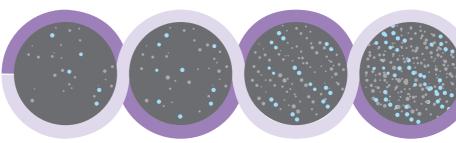

#### JAK DZIAŁA TECHNOLOGIA ANTYBAKTERYJNA:

STANDARDOWE PRODUKTY

2 godziny

16 godzin

20 godzin 24 godziny

#### PRODUKTY Z MICROBAN®

#### 2 godziny

16 godzin

20 godzin 24 godziny