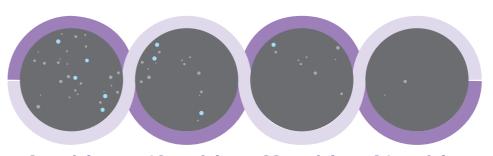

#### JAK DZIAŁA TECHNOLOGIA ANTYBAKTERYJNA:

STANDARDOWE PRODUKTY

2 godziny

16 godzin

20 godzin 24 godziny

#### PRODUKTY Z MICROBAN®

#### 2 godziny

16 godzin

20 godzin 24 godziny